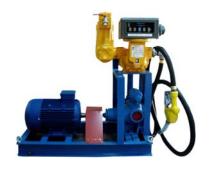

TOTAL CONTROL SYSTEMS (TCS) FLOW METER WITH PUMP AND MOTOR

FILL-RITE AC FUEL TRANSFER PUMPS

FILL-RITE DC FUEL TRANSFER PUMPS

FILL-RITE HAND DRIVEN FUEL TRANSFER PUMPS

MIDCO ELECTRONIC FUEL DISPENSING PUMP

MIDCO MECHANICAL FUEL DISPENSING PUMP WITH HAND DRIVE MECHANISM

DRESSER WAYNE ELECTRONIC FUEL DISPENSING PUMP

B-METER GSD5 - SINGLE JET WOLTMANN WATER FLOW METER

B-METER GMDX - MULTI JET WOLTMANN WATER FLOW METER