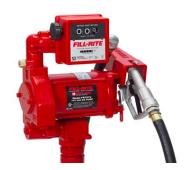

TOTAL CONTROL SYSTEMS (TCS) FLOW METER WITH PUMP AND MOTOR

FILL-RITE AC FUEL TRANSFER PUMPS

FILL-RITE DC FUEL TRANSFER PUMPS

FILL-RITE HAND DRIVEN FUEL TRANSFER PUMPS

MIDCO ELECTRONIC FUEL DISPENSING PUMP