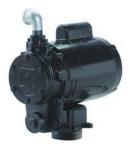

LIQUID CONTROLS (LC) POSITIVE LIQUID DISPLACEMENT ROTARY WITH PUMP, MOTOR, HOSEPIPE FUEL FLOW MET AND NOZZLE

TOTAL CONTROL SYSTEMS (TCS) 700 SERIES POSITIVE DISPLACEMENT ROTARY FUEL FLOW METER

TOTAL CONTROL SYSTEMS (TCS) 682 SERIES PISTON TYPE FUEL FLOW METER