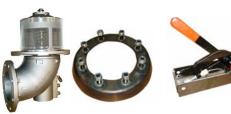

CORKEN ROTARY VANE PUMP

**FUEL NOZZLES** 

**HOSE REELS** 

BETTS EMERGENCY VALVE, **SUMP AND LEVER** 

**CIM-TEK FILTERS** 

**BETTS MANHOLE COVER** WITH P.V. VENT

**DIP TUBE MANDREL** 