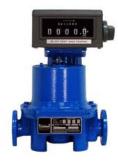

MIDCO MECHANICAL FUEL DISPENSING PUMP WITH HAND DRIVE MECHANISM

DRESSER WAYNE ELECTRONIC FUEL DISPENSING PUMP

B-METER GSD5 - SINGLE JET WOLTMANN WATER FLOW METER

B-METER GMDX - MULTI JET WOLTMANN WATER FLOW METER

B-METER WDEK-30 WOLTMANN WATER FLOW METER

FR-901 FILL-RITE FUEL FLOW METER

FR-807 FILL- RITE FUEL FLOW METER

FILL-RITE LUBE OIL TRANSFER PUMP

WEG EX-PLOSION PROOF ELECTRIC MOTOR

GORMAN RUPP SELF PRIMING CENTRIFUGAL PUMP WITH MOTOR