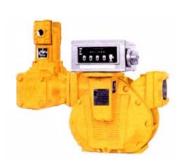

LIQUID CONTROLS (LC) POSITIVE LIQUID DISPLACEMENT ROTARY WITH PUMP, MOTOR, HOSEPIPE FUEL FLOW MET AND NOZZLE

TOTAL CONTROL SYSTEMS (TCS) 700 SERIES POSITIVE DISPLACEMENT ROTARY FUEL FLOW METER

TOTAL CONTROL SYSTEMS (TCS) 682 SERIES PISTON TYPE FUEL FLOW METER

TOTAL CONTROL SYSTEMS (TCS) FLOW METER WITH PUMP AND MOTOR

FILL-RITE AC FUEL TRANSFER PUMPS

FILL-RITE DC FUEL TRANSFER PUMPS

FILL-RITE HAND DRIVEN FUEL TRANSFER PUMPS

MIDCO ELECTRONIC FUEL DISPENSING PUMP