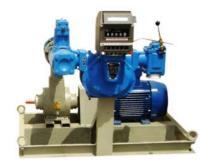

TOTAL CONTROL SYSTEMS (TCS) FLOW METER WITH PUMP AND MOTOR

FILL-RITE AC FUEL TRANSFER PUMPS

FILL-RITE DC FUEL TRANSFER PUMPS

FILL-RITE HAND DRIVEN FUEL TRANSFER PUMPS

MIDCO ELECTRONIC FUEL DISPENSING PUMP