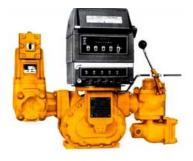

## ASB INTERNATIONAL FZE

Deals in all types of Oil-Field Equipments Gasoline Pumps – Dispensers – Petroleum Hose Pipes – Flow Meters – Filters – Nozzles – Pumps and Electric Motors.

LIQUID CONTROLS (LC) POSITIVE CONTROLS (LC) FLOW METER DISPLACEMENT ROTARY FUEL FLOW METER

LIQUID CONTROLS (LC) POSITIVE LIQUID DISPLACEMENT ROTARY WITH PUMP, MOTOR, HOSEPIPE FUEL FLOW MET AND NOZZLE

TOTAL CONTROL SYSTEMS (TCS) 700 SERIES POSITIVE DISPLACEMENT ROTARY FUEL FLOW METER

TOTAL CONTROL SYSTEMS (TCS) 682 SERIES PISTON TYPE FUEL FLOW METER