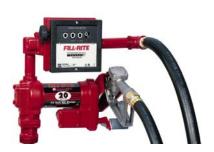

TOTAL CONTROL SYSTEMS (TCS) FLOW METER WITH PUMP AND MOTOR

FILL-RITE AC FUEL TRANSFER PUMPS

FILL-RITE DC FUEL TRANSFER PUMPS

FILL-RITE HAND DRIVEN FUEL TRANSFER PUMPS

MIDCO ELECTRONIC FUEL DISPENSING PUMP