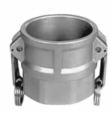

## **Camlock Fittings**

Available in Aluminum, Bronze, Stainless

Part "A" Female Pipe Male Camlock

Part "C" Hose Shank Female Camlock

Part "D" Female Pipe Female Camlock

Part "E" Hose Shank Male Camlock

Part "F" Male Pipe Male Camlock